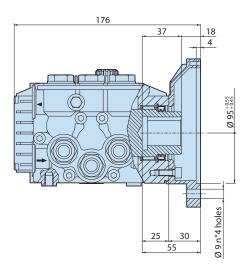

## Technical data XT 13.09 C code 7119

| Details         | Value                   |
|-----------------|-------------------------|
| Category        | Cleaning                |
| Series          | 132 - XT, XTS, XTA, XTV |
| Pump type       | XT 13.09 C              |
| Versioning      | С                       |
| ARCode          | 7119                    |
| Output (lt/min) | 13                      |
| Output (gpm)    | 3.43                    |
| Pressure (bar)  | 90                      |
| Pressure (psi)  | 1300                    |
| Power (hp)      | 3                       |
| Power (kw)      | 2,2                     |
| RPM             | 1450                    |
| Weight (kg)     | 4                       |