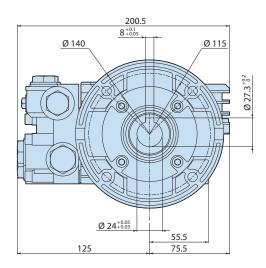

## Technical data XT 13.09 C code 7119

| Details         | Value                   |
|-----------------|-------------------------|
| Category        | Cleaning                |
| Series          | 132 - XT, XTS, XTA, XTV |
| Pump type       | XT 13.09 C              |
| Versioning      | С                       |
| ARCode          | 7119                    |
| Output (lt/min) | 13                      |
| Output (gpm)    | 3.43                    |
| Pressure (bar)  | 90                      |
| Pressure (psi)  | 1300                    |
| Power (hp)      | 3                       |
| Power (kw)      | 2,2                     |
| RPM             | 1450                    |
| Weight (kg)     | 4                       |