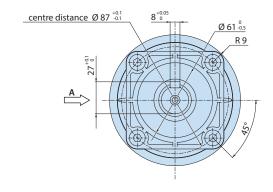

| Details         | Value         |
|-----------------|---------------|
| Category        | Cleaning      |
| Series          | 298 - RW, RWA |
| Pump type       | RW 21.20H N   |
| Versioning      | N             |
| ARCode          | 22589         |
| Output (It/min) | 21            |
| Output (gpm)    | 5.55          |
| Pressure (bar)  | 200           |
| Pressure (psi)  | 2900          |
| Power (hp)      | 10            |
| Power (kw)      | 7,5           |
| RPM             | 1450          |
| Weight (kg)     | 14,5          |