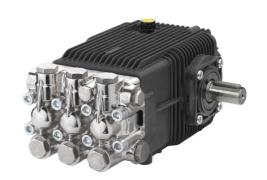

## **Description**

3-piston alternating volumetric pumps for use on cleaning units and industrial systems. Can be coupled to various types of motors, directly or with flexible joint. Pump body and cover in die-cast aluminium alloy. Side cover with incorporate oil sight glass. Rear cover with oil drain outlet. Pistons driven by crank-connecting rod mechanism. Pump shaft in pressed high-strength steel. Oversized friction bearings. Connecting rods in die-cast special low-friction zinc-aluminium alloy. One-piece ceramic pistons. Pump head in pressed brass. Double gasket sealing system. Various types of gasket system available depending on application. Intake and delivery valves have plugs for easier maintenance. Various regulator valves and accessories can be connected to the pump head.