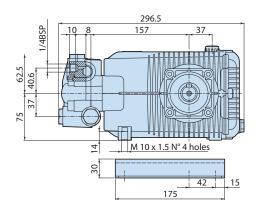

| Details         | Value         |
|-----------------|---------------|
| Category        | Cleaning      |
| Series          | 298 - RW, RWA |
| Pump type       | RW 21.20H N   |
| Versioning      | N             |
| ARCode          | 22589         |
| Output (It/min) | 21            |
| Output (gpm)    | 5.55          |
| Pressure (bar)  | 200           |
| Pressure (psi)  | 2900          |
| Power (hp)      | 10            |
| Power (kw)      | 7,5           |
| RPM             | 1450          |
| Weight (kg)     | 14,5          |