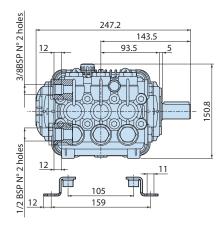

| Details         | Value         |
|-----------------|---------------|
| Category        | Cleaning      |
| Series          | 298 - RW, RWA |
| Pump type       | RW 21.20H N   |
| Versioning      | N             |
| ARCode          | 22589         |
| Output (It/min) | 21            |
| Output (gpm)    | 5.55          |
| Pressure (bar)  | 200           |
| Pressure (psi)  | 2900          |
| Power (hp)      | 10            |
| Power (kw)      | 7,5           |
| RPM             | 1450          |
| Weight (kg)     | 14,5          |