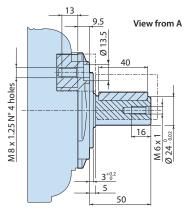

pressed brass. Double gasket sealing system. Various types of gasket system available depending on application. Intake and delivery valves have plugs for easier maintenance. Various regulator valves and accessories can be connected to the pump head.

| Details         | Value         |
|-----------------|---------------|
| Category        | Cleaning      |
| Series          | 298 - RW, RWA |
| Pump type       | RW 21.20H N   |
| Versioning      | N             |
| ARCode          | 22589         |
| Output (It/min) | 21            |
| Output (gpm)    | 5.55          |
| Pressure (bar)  | 200           |
| Pressure (psi)  | 2900          |
| Power (hp)      | 10            |
| Power (kw)      | 7,5           |
| RPM             | 1450          |
| Weight (kg)     | 14,5          |