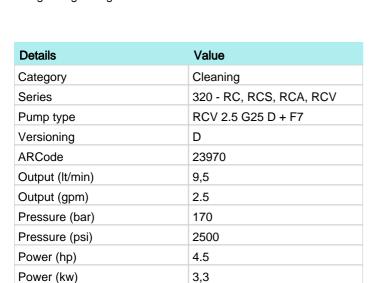

V 2.5 G25 D + F7 code 23970

## **Description**

3-piston alternating volumetric pumps for use on cleaning units and industrial systems.

Can be coupled to various types of motors, directly or with flexible joint.

For gasoline engine flange ø1" SAE J609a included. Pump body and cover in die-cast aluminium alloy.

Side cover may be blind or incorporate oil sight glass.

Rear cover with oil drain outlet.

Pistons driven by crank-connecting rod mechanism.

Pump shaft in pressed high-strength steel.

Oversized friction bearings.

Connecting rods in die-cast special low-friction zinc-aluminium

Oné-piece ceramic pistons.

Pump head in pressed brass.

Double gasket sealing system.

Intake and delivery valves have plugs for easier maintenance.

Integral regulating valve.

**RPM** 

Weight (kg)



3400

5,5