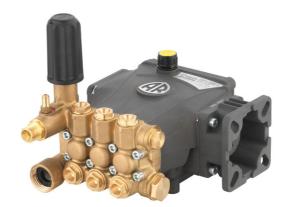

## **Description**

3-piston alternating volumetric pumps for use on cleaning units and industrial systems.

Can be coupled to various types of motors, directly or with flexible joint.

For gasoline engine flange ø1" SAE J609a included. Pump body and cover in die-cast aluminium alloy.

Side cover may be blind or incorporate oil sight glass.

Rear cover with oil drain outlet.

Pistons driven by crank-connecting rod mechanism.

Pump shaft in pressed high-strength steel.

Oversized friction bearings.

Connecting rods in die-cast special low-friction zinc-aluminium

Oné-piece ceramic pistons.

Pump head in pressed brass.

Double gasket sealing system.

Intake and delivery valves have plugs for easier maintenance.

Integral regulating valve.

**RPM** 

Weight (kg)

3400

5,5