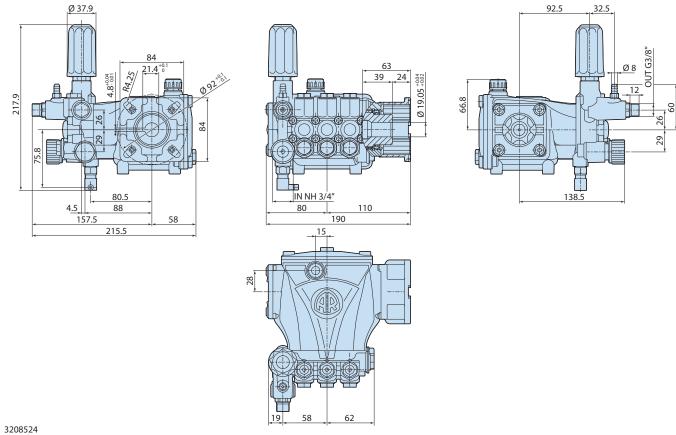

## **Description**

3-piston alternating volumetric pumps for use on cleaning units and industrial systems.

Can be coupled to various types of motors, directly or with flexible joint.

For gasoline engine flange ø1" SAE J609a included. Pump body and cover in die-cast aluminium alloy.

Side cover may be blind or incorporate oil sight glass.

Rear cover with oil drain outlet.

Pistons driven by crank-connecting rod mechanism.

Pump shaft in pressed high-strength steel.

Oversized friction bearings.

Connecting rods in die-cast special low-friction zinc-aluminium

Oné-piece ceramic pistons.

Pump head in pressed brass.

Double gasket sealing system.

Intake and delivery valves have plugs for easier maintenance.

Integral regulating valve.

**RPM** 

Weight (kg)

3400

5,5