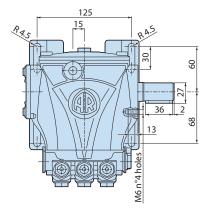

brass.
Double gasket sealing system.

Intake and delivery valves have plugs for easier maintenance.



| Details         | Value                   |
|-----------------|-------------------------|
| Category        | Cleaning                |
| Series          | 320 - RC, RCS, RCA, RCV |
| Pump type       | RC 8.15 N               |
| Versioning      | N                       |
| ARCode          | 23260                   |
| Output (It/min) | 8                       |
| Output (gpm)    | 2.11                    |
| Pressure (bar)  | 150                     |
| Pressure (psi)  | 2200                    |
| Power (hp)      | 3                       |
| Power (kw)      | 2,2                     |
| RPM             | 1450                    |
| Weight (kg)     | 5                       |