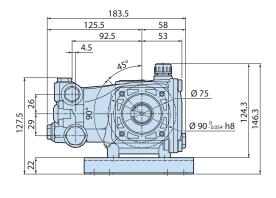

Intake and delivery valves have plugs for easier maintenance.

| Details         | Value                   |
|-----------------|-------------------------|
| Category        | Cleaning                |
| Series          | 320 - RC, RCS, RCA, RCV |
| Pump type       | RC 8.15 N               |
| Versioning      | N                       |
| ARCode          | 23260                   |
| Output (It/min) | 8                       |
| Output (gpm)    | 2.11                    |
| Pressure (bar)  | 150                     |
| Pressure (psi)  | 2200                    |
| Power (hp)      | 3                       |
| Power (kw)      | 2,2                     |
| RPM             | 1450                    |
| Weight (kg)     | 5                       |