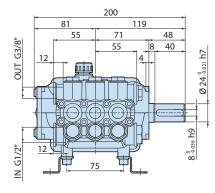

Intake and delivery valves have plugs for easier maintenance.

| Details         | Value                   |
|-----------------|-------------------------|
| Category        | Cleaning                |
| Series          | 320 - RC, RCS, RCA, RCV |
| Pump type       | RC 8.15 N               |
| Versioning      | N                       |
| ARCode          | 23260                   |
| Output (It/min) | 8                       |
| Output (gpm)    | 2.11                    |
| Pressure (bar)  | 150                     |
| Pressure (psi)  | 2200                    |
| Power (hp)      | 3                       |
| Power (kw)      | 2,2                     |
| RPM             | 1450                    |
| Weight (kg)     | 5                       |