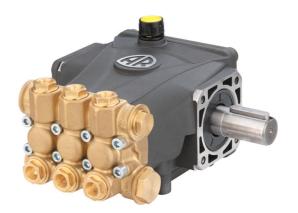

## **Description**

3-piston alternating volumetric pumps for use on cleaning units

and industrial systems.

Can be coupled to various types of motors, directly or with flexible joint.

Pump body and cover in die-cast aluminium alloy. Side cover may be blind or incorporate oil sight glass. Rear cover with oil drain outlet.

Pistons driven by crank-connecting rod mechanism. Pump shaft in pressed high-strength steel.

Oversized friction bearings.

Connecting rods in die-cast special low-friction zinc-aluminium alloy.
One-piece ceramic pistons.
Pump head in pressed brass.
Double gasket sealing system.

Intake and delivery valves have plugs for easier maintenance.

| Details         | Value                   |
|-----------------|-------------------------|
| Category        | Cleaning                |
| Series          | 320 - RC, RCS, RCA, RCV |
| Pump type       | RC 8.15 N               |
| Versioning      | N                       |
| ARCode          | 23260                   |
| Output (It/min) | 8                       |
| Output (gpm)    | 2.11                    |
| Pressure (bar)  | 150                     |
| Pressure (psi)  | 2200                    |
| Power (hp)      | 3                       |
| Power (kw)      | 2,2                     |
| RPM             | 1450                    |
| Weight (kg)     | 5                       |