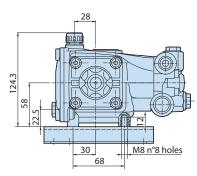

Intake and delivery valves have plugs for easier maintenance.

| Details         | Value                   |
|-----------------|-------------------------|
| Category        | Cleaning                |
| Series          | 320 - RC, RCS, RCA, RCV |
| Pump type       | RC 8.15 N               |
| Versioning      | N                       |
| ARCode          | 23260                   |
| Output (It/min) | 8                       |
| Output (gpm)    | 2.11                    |
| Pressure (bar)  | 150                     |
| Pressure (psi)  | 2200                    |
| Power (hp)      | 3                       |
| Power (kw)      | 2,2                     |
| RPM             | 1450                    |
| Weight (kg)     | 5                       |