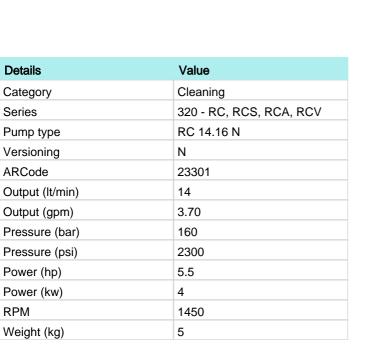

## Technical data RC 14.16 N code 23301

## Description

3-piston alternating volumetric pumps for use on cleaning units and industrial systems.

Can be coupled to various types of motors, directly or with flexible joint.

Pump body and cover in die-cast aluminium alloy.

Side cover may be blind or incorporate oil sight glass. Rear cover with oil drain outlet.

Pistons driven by crank-connecting rod mechanism.

Pump shaft in pressed high-strength steel.

Oversized friction bearings.

Connecting rods in die-cast special low-friction zinc-aluminium alloy.

One-piece ceramic pistons. Pump head in pressed brass.

Double gasket sealing system.

Intake and delivery valves have plugs for easier maintenance.











183.5



3208500