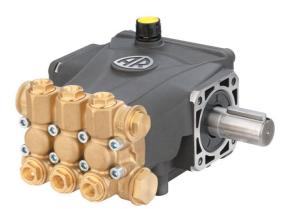

## Description

3-piston alternating volumetric pumps for use on cleaning units and industrial systems.

Can be coupled to various types of motors, directly or with flexible joint.

Pump body and cover in die-cast aluminium alloy.

Side cover may be blind or incorporate oil sight glass. Rear cover with oil drain outlet.

Pistons driven by crank-connecting rod mechanism.

Pump shaft in pressed high-strength steel.

Oversized friction bearings.

Connecting rods in die-cast special low-friction zinc-aluminium alloy.

One-piece ceramic pistons. Pump head in pressed brass.

Double gasket sealing system.

Intake and delivery valves have plugs for easier maintenance.