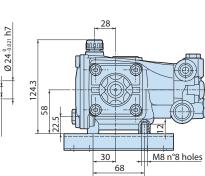

## Technical data RC 14.16 N code 23301

## Description

3-piston alternating volumetric pumps for use on cleaning units and industrial systems.

Can be coupled to various types of motors, directly or with flexible joint.

Pump body and cover in die-cast aluminium alloy.

Side cover may be blind or incorporate oil sight glass. Rear cover with oil drain outlet.

Pistons driven by crank-connecting rod mechanism.

Pump shaft in pressed high-strength steel.

Oversized friction bearings.

Connecting rods in die-cast special low-friction zinc-aluminium alloy.

One-piece ceramic pistons. Pump head in pressed brass.

Double gasket sealing system.

Intake and delivery valves have plugs for easier maintenance.











183.5



3208500