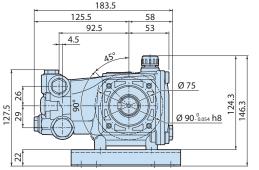

## Technical data RC 14.16 N code 23301

## Description

3-piston alternating volumetric pumps for use on cleaning units and industrial systems.

Can be coupled to various types of motors, directly or with flexible joint.

Pump body and cover in die-cast aluminium alloy.

Side cover may be blind or incorporate oil sight glass. Rear cover with oil drain outlet.

Pistons driven by crank-connecting rod mechanism.

Pump shaft in pressed high-strength steel.

Oversized friction bearings.

Connecting rods in die-cast special low-friction zinc-aluminium alloy.

One-piece ceramic pistons. Pump head in pressed brass.

Double gasket sealing system.

Intake and delivery valves have plugs for easier maintenance.











183.5



3208500