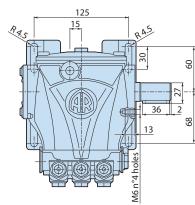

## Technical data RC 14.16 N code 23301

## Description

3-piston alternating volumetric pumps for use on cleaning units and industrial systems.

Can be coupled to various types of motors, directly or with flexible joint.

Pump body and cover in die-cast aluminium alloy.

Side cover may be blind or incorporate oil sight glass. Rear cover with oil drain outlet.

Pistons driven by crank-connecting rod mechanism.

Pump shaft in pressed high-strength steel.

Oversized friction bearings.

Connecting rods in die-cast special low-friction zinc-aluminium alloy.

One-piece ceramic pistons. Pump head in pressed brass.

Double gasket sealing system.

Intake and delivery valves have plugs for easier maintenance.











183.5



3208500