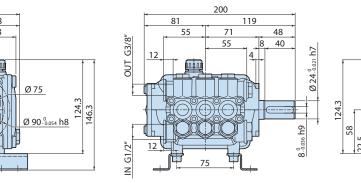

## Technical data RC 14.16 N code 23301

## Description

3-piston alternating volumetric pumps for use on cleaning units and industrial systems.

Can be coupled to various types of motors, directly or with flexible joint.

Pump body and cover in die-cast aluminium alloy.

Side cover may be blind or incorporate oil sight glass. Rear cover with oil drain outlet.

Pistons driven by crank-connecting rod mechanism.

Pump shaft in pressed high-strength steel.

Oversized friction bearings.

Connecting rods in die-cast special low-friction zinc-aluminium alloy.

One-piece ceramic pistons. Pump head in pressed brass.

Double gasket sealing system.

Intake and delivery valves have plugs for easier maintenance.











183.5



3208500