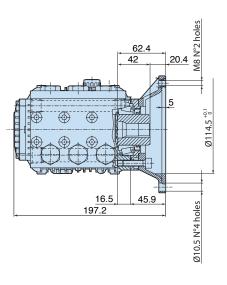

| Details         | Value            |
|-----------------|------------------|
| Category        | Stainless Steel  |
| Series          | 234              |
| Pump type       | RKA-SS 4.2 G15 E |
| Versioning      | E                |
| ARCode          | 20971            |
| Output (It/min) | 15.9             |
| Output (gpm)    | 4.2              |
| Pressure (bar)  | 103              |
| Pressure (psi)  | 1500             |
| Power (hp)      | 4,3              |
| Power (kw)      | 3,2              |
| RPM             | 1750             |
| Weight (kg)     | 10               |