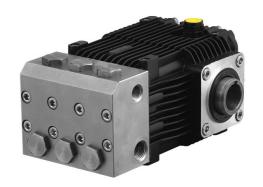

## **Description**

3-piston reciprocating pumps for use on cleaning units and industrial systems requiring a higher level of protection against corrosion and oxidation." Pump body, end plate and side covers in die-cast aluminium with protective electro-phoresis coating. Head machined from solid AISI 316L steel block for resistance to saline and acid environments. Pistons driven by crank-connecting rod mechanism. Connecting rods in bronze. Double gasket sealing system to minimise any water leaks. Shaft in heat-treated pressed steel for excellent mechanical strength. Oversized friction bearings. One-piece ceramic pistons.