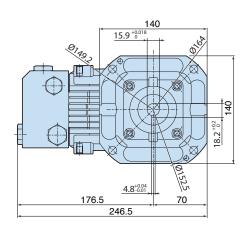

| Details         | Value            |
|-----------------|------------------|
| Category        | Stainless Steel  |
| Series          | 234              |
| Pump type       | RKA-SS 4.2 G15 E |
| Versioning      | E                |
| ARCode          | 20971            |
| Output (It/min) | 15.9             |
| Output (gpm)    | 4.2              |
| Pressure (bar)  | 103              |
| Pressure (psi)  | 1500             |
| Power (hp)      | 4,3              |
| Power (kw)      | 3,2              |
| RPM             | 1750             |
| Weight (kg)     | 10               |