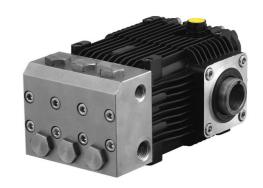

## **Description**

3-piston reciprocating pumps for use on cleaning units and industrial systems requiring a higher level of protection against corrosion and oxidation." Pump body, end plate and side covers in die-cast aluminium with protective electro-phoresis coating. Head machined from solid AISI 316L steel block for resistance to saline and acid environments. Pistons driven by crank-connecting rod mechanism. Connecting rods in bronze. Double gasket sealing system to minimise any water leaks. Shaft in heat-treated pressed steel for excellent mechanical strength. Oversized friction bearings. One-piece ceramic pistons.