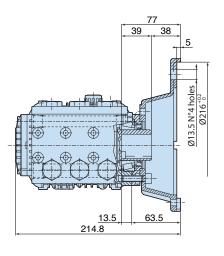

| Details         | Value            |
|-----------------|------------------|
| Category        | Stainless Steel  |
| Series          | 234              |
| Pump type       | RKA-SS 3.6 G12 E |
| Versioning      | E                |
| ARCode          | 20974            |
| Output (It/min) | 13.6             |
| Output (gpm)    | 3.6              |
| Pressure (bar)  | 83               |
| Pressure (psi)  | 1200             |
| Power (hp)      | 3                |
| Power (kw)      | 2,2              |
| RPM             | 1750             |
| Weight (kg)     | 10               |