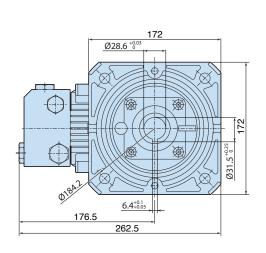

| Details         | Value            |
|-----------------|------------------|
| Category        | Stainless Steel  |
| Series          | 234              |
| Pump type       | RKA-SS 3.6 G12 E |
| Versioning      | E                |
| ARCode          | 20974            |
| Output (It/min) | 13.6             |
| Output (gpm)    | 3.6              |
| Pressure (bar)  | 83               |
| Pressure (psi)  | 1200             |
| Power (hp)      | 3                |
| Power (kw)      | 2,2              |
| RPM             | 1750             |
| Weight (kg)     | 10               |