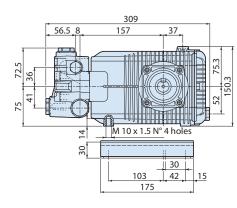

## Technical data XWL 42.05 N code 21057

Pump head in pressed brass. On request nichel-plated brass pump head. Double gasket sealing system. Intake and delivery valves have plugs for easier maintenance.

| Details         | Value                                 |
|-----------------|---------------------------------------|
| Category        | Cleaning                              |
| Series          | 194 - XW, XWL, XWA, XWLA,<br>XWF, XWT |
| Pump type       | XWL 42.05 N                           |
| Versioning      | Ν                                     |
| ARCode          | 21057                                 |
| Output (It/min) | 42                                    |
| Output (gpm)    | 11.09                                 |
| Pressure (bar)  | 50                                    |
| Pressure (psi)  | 725                                   |
| Power (hp)      | 5.5                                   |
| Power (kw)      | 4                                     |
| RPM             | 1450                                  |
| Weight (kg)     | 16                                    |