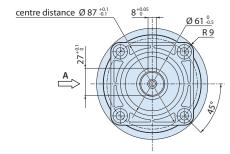

## Technical data XWL 42.05 N code 21057

Pump head in pressed brass. On request nichel-plated brass pump head. Double gasket sealing system. Intake and delivery valves have plugs for easier maintenance.

| Details         | Value                                 |
|-----------------|---------------------------------------|
| Category        | Cleaning                              |
| Series          | 194 - XW, XWL, XWA, XWLA,<br>XWF, XWT |
| Pump type       | XWL 42.05 N                           |
| Versioning      | Ν                                     |
| ARCode          | 21057                                 |
| Output (It/min) | 42                                    |
| Output (gpm)    | 11.09                                 |
| Pressure (bar)  | 50                                    |
| Pressure (psi)  | 725                                   |
| Power (hp)      | 5.5                                   |
| Power (kw)      | 4                                     |
| RPM             | 1450                                  |
| Weight (kg)     | 16                                    |