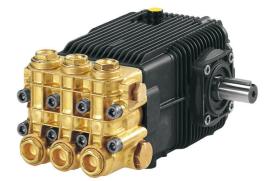

## Description

3-piston alternating volumetric pumps for use on cleaning units

and industrial systems. Can be coupled to various types of motors, directly or with flexible joint.

Pump body and cover in die-cast aluminium alloy.

Side cover may be blind or incorporate oil sight glass. Rear cover with oil drain outlet and sight glass. Pistons driven by crank-connecting rod mechanism. Pump shaft in pressed high-strength steel.

Oversized friction bearings. Connecting rods in die-cast special low-friction zinc-aluminium alloy. One-piece ceramic pistons.

Pump head in pressed brass. On request nichel-plated brass pump head. Double gasket sealing system. Intake and delivery valves have plugs for easier maintenance.

| Details         | Value                                 |
|-----------------|---------------------------------------|
| Category        | Cleaning                              |
| Series          | 194 - XW, XWL, XWA, XWLA,<br>XWF, XWT |
| Pump type       | XWL 42.05 N                           |
| Versioning      | Ν                                     |
| ARCode          | 21057                                 |
| Output (It/min) | 42                                    |
| Output (gpm)    | 11.09                                 |
| Pressure (bar)  | 50                                    |
| Pressure (psi)  | 725                                   |
| Power (hp)      | 5.5                                   |
| Power (kw)      | 4                                     |
| RPM             | 1450                                  |
| Weight (kg)     | 16                                    |