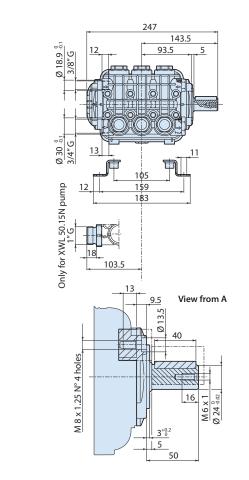

## Technical data XWL 42.05 N code 21057

Pump head in pressed brass. On request nichel-plated brass pump head. Double gasket sealing system. Intake and delivery valves have plugs for easier maintenance.

| Details         | Value                                 |
|-----------------|---------------------------------------|
| Category        | Cleaning                              |
| Series          | 194 - XW, XWL, XWA, XWLA,<br>XWF, XWT |
| Pump type       | XWL 42.05 N                           |
| Versioning      | Ν                                     |
| ARCode          | 21057                                 |
| Output (It/min) | 42                                    |
| Output (gpm)    | 11.09                                 |
| Pressure (bar)  | 50                                    |
| Pressure (psi)  | 725                                   |
| Power (hp)      | 5.5                                   |
| Power (kw)      | 4                                     |
| RPM             | 1450                                  |
| Weight (kg)     | 16                                    |