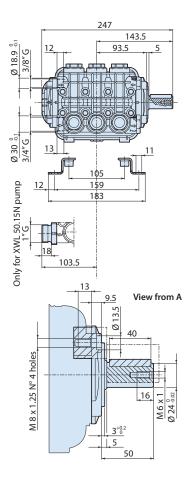

## Technical data XWF 30.10 N code 21054

Pump head in pressed brass. On request nichel-plated brass pump head.

Double gasket sealing system.

Intake and delivery valves have plugs for easier maintenance.

| Details         | Value                                 |
|-----------------|---------------------------------------|
| Category        | Cleaning                              |
| Series          | 194 - XW, XWL, XWA, XWLA,<br>XWF, XWT |
| Pump type       | XWF 30.10 N                           |
| Versioning      | N                                     |
| ARCode          | 21054                                 |
| Output (It/min) | 30                                    |
| Output (gpm)    | 7.92                                  |
| Pressure (bar)  | 100                                   |
| Pressure (psi)  | 1450                                  |
| Power (hp)      | 7.5                                   |
| Power (kw)      | 5,5                                   |
| RPM             | 1000                                  |
| Weight (kg)     | 16                                    |