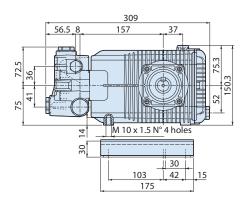

## Technical data XWF 30.10 N code 21054

Pump head in pressed brass. On request nichel-plated brass pump head.

Double gasket sealing system.

Intake and delivery valves have plugs for easier maintenance.

| Details         | Value                                 |
|-----------------|---------------------------------------|
| Category        | Cleaning                              |
| Series          | 194 - XW, XWL, XWA, XWLA,<br>XWF, XWT |
| Pump type       | XWF 30.10 N                           |
| Versioning      | N                                     |
| ARCode          | 21054                                 |
| Output (It/min) | 30                                    |
| Output (gpm)    | 7.92                                  |
| Pressure (bar)  | 100                                   |
| Pressure (psi)  | 1450                                  |
| Power (hp)      | 7.5                                   |
| Power (kw)      | 5,5                                   |
| RPM             | 1000                                  |
| Weight (kg)     | 16                                    |