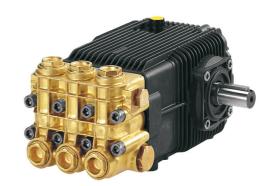

## **Description**

3-piston alternating volumetric pumps for use on cleaning units

and industrial systems.
Can be coupled to various types of motors, directly or with flexible joint.

Pump body and cover in die-cast aluminium alloy.

Side cover may be blind or incorporate oil sight glass.
Rear cover with oil drain outlet and sight glass.
Pistons driven by crank-connecting rod mechanism.
Pump shaft in pressed high-strength steel.

Oversized friction bearings.
Connecting rods in die-cast special low-friction zinc-aluminium alloy.
One-piece ceramic pistons.

Pump head in pressed brass. On request nichel-plated brass pump head.

Double gasket sealing system.

Intake and delivery valves have plugs for easier maintenance.

| Details         | Value                                 |
|-----------------|---------------------------------------|
| Category        | Cleaning                              |
| Series          | 194 - XW, XWL, XWA, XWLA,<br>XWF, XWT |
| Pump type       | XWF 30.10 N                           |
| Versioning      | N                                     |
| ARCode          | 21054                                 |
| Output (It/min) | 30                                    |
| Output (gpm)    | 7.92                                  |
| Pressure (bar)  | 100                                   |
| Pressure (psi)  | 1450                                  |
| Power (hp)      | 7.5                                   |
| Power (kw)      | 5,5                                   |
| RPM             | 1000                                  |
| Weight (kg)     | 16                                    |