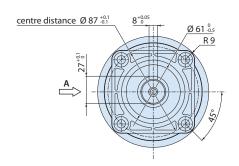

## Technical data XWF 30.10 N code 21054

Pump head in pressed brass. On request nichel-plated brass pump head.

Double gasket sealing system.

Intake and delivery valves have plugs for easier maintenance.

| Details         | Value                                 |
|-----------------|---------------------------------------|
| Category        | Cleaning                              |
| Series          | 194 - XW, XWL, XWA, XWLA,<br>XWF, XWT |
| Pump type       | XWF 30.10 N                           |
| Versioning      | N                                     |
| ARCode          | 21054                                 |
| Output (It/min) | 30                                    |
| Output (gpm)    | 7.92                                  |
| Pressure (bar)  | 100                                   |
| Pressure (psi)  | 1450                                  |
| Power (hp)      | 7.5                                   |
| Power (kw)      | 5,5                                   |
| RPM             | 1000                                  |
| Weight (kg)     | 16                                    |