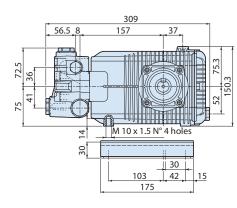

## Technical data XWF 26.20 N code 21053

| Details         | Value                                 |
|-----------------|---------------------------------------|
| Category        | Cleaning                              |
| Series          | 194 - XW, XWL, XWA, XWLA,<br>XWF, XWT |
| Pump type       | XWF 26.20 N                           |
| Versioning      | N                                     |
| ARCode          | 21053                                 |
| Output (It/min) | 26                                    |
| Output (gpm)    | 6.87                                  |
| Pressure (bar)  | 200                                   |
| Pressure (psi)  | 2900                                  |
| Power (hp)      | 13                                    |
| Power (kw)      | 9.6                                   |
| RPM             | 1000                                  |
| Weight (kg)     | 16                                    |