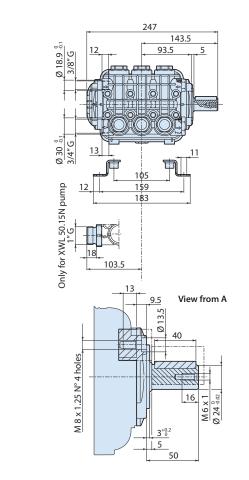

## Technical data XWF 26.20 N code 21053

| Details         | Value                                 |
|-----------------|---------------------------------------|
| Category        | Cleaning                              |
| Series          | 194 - XW, XWL, XWA, XWLA,<br>XWF, XWT |
| Pump type       | XWF 26.20 N                           |
| Versioning      | N                                     |
| ARCode          | 21053                                 |
| Output (It/min) | 26                                    |
| Output (gpm)    | 6.87                                  |
| Pressure (bar)  | 200                                   |
| Pressure (psi)  | 2900                                  |
| Power (hp)      | 13                                    |
| Power (kw)      | 9.6                                   |
| RPM             | 1000                                  |
| Weight (kg)     | 16                                    |