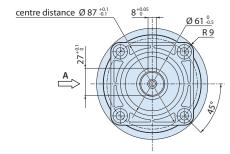

## Technical data XWF 26.20 N code 21053

| Details         | Value                                 |
|-----------------|---------------------------------------|
| Category        | Cleaning                              |
| Series          | 194 - XW, XWL, XWA, XWLA,<br>XWF, XWT |
| Pump type       | XWF 26.20 N                           |
| Versioning      | N                                     |
| ARCode          | 21053                                 |
| Output (It/min) | 26                                    |
| Output (gpm)    | 6.87                                  |
| Pressure (bar)  | 200                                   |
| Pressure (psi)  | 2900                                  |
| Power (hp)      | 13                                    |
| Power (kw)      | 9.6                                   |
| RPM             | 1000                                  |
| Weight (kg)     | 16                                    |