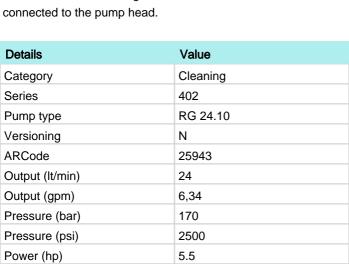

(kw) RPM

Weight (kg)

3-piston alternating volumetric pumps for use on cleaning units and industrial systems. Can be coupled to various types of motors, directly or with flexible joint. Pump body and cover in die-cast aluminium alloy. Side cover with incorporate oil sight glass. Rear cover with oil drain outlet. Pistons driven by crank-connecting rod mechanism. Pump shaft in pressed high-strength steel. Oversized friction bearings. Connecting rods in die-cast special low-friction zinc-aluminium alloy. One-piece ceramic pistons. Pump head in pressed brass. Double gasket sealing system. Various types of gasket system available depending on application. Intake and delivery valves have plugs for easier maintenance. Various regulator valves and accessories can be connected to the pump head.



4

1450

14