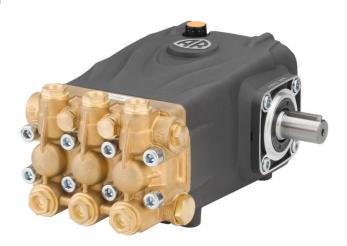

## **Description**

Power (kw) RPM

Weight (kg)

3-piston alternating volumetric pumps for use on cleaning units and industrial systems. Can be coupled to various types of motors, directly or with flexible joint. Pump body and cover in die-cast aluminium alloy. Side cover with incorporate oil sight glass. Rear cover with oil drain outlet. Pistons driven by crank-connecting rod mechanism. Pump shaft in pressed high-strength steel. Oversized friction bearings. Connecting rods in die-cast special low-friction zinc-aluminium alloy. One-piece ceramic pistons. Pump head in pressed brass. Double gasket sealing system. Various types of gasket system available depending on application. Intake and delivery valves have plugs for easier maintenance. Various regulator valves and accessories can be connected to the pump head.