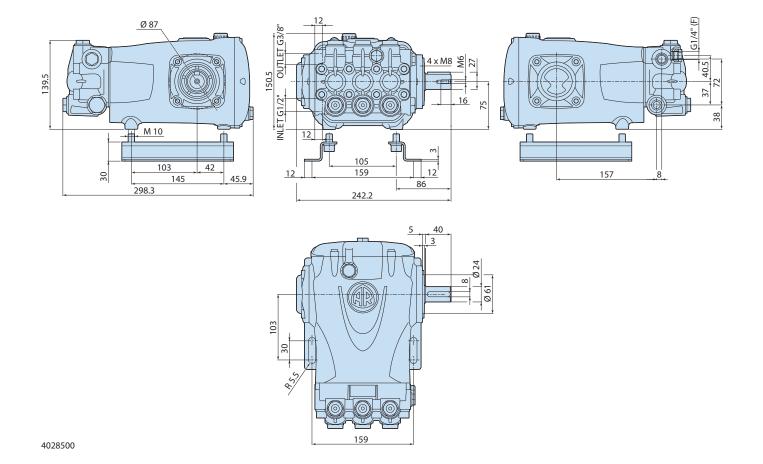

## **Description**

Power (kw) RPM

Weight (kg)

3-piston alternating volumetric pumps for use on cleaning units and industrial systems. Can be coupled to various types of motors, directly or with flexible joint. Pump body and cover in die-cast aluminium alloy. Side cover with incorporate oil sight glass. Rear cover with oil drain outlet. Pistons driven by crank-connecting rod mechanism. Pump shaft in pressed high-strength steel. Oversized friction bearings. Connecting rods in die-cast special low-friction zinc-aluminium alloy. One-piece ceramic pistons. Pump head in pressed brass. Double gasket sealing system. Various types of gasket system available depending on application. Intake and delivery valves have plugs for easier maintenance. Various regulator valves and accessories can be connected to the pump head.