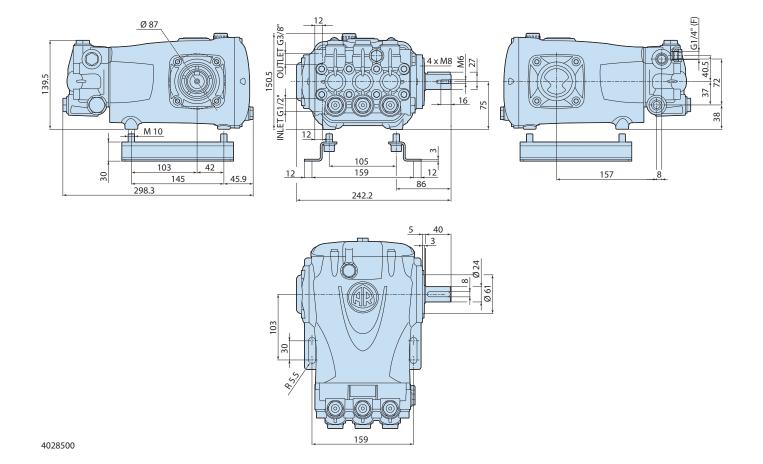

## **Description**

3-piston alternating volumetric pumps for use on cleaning units and industrial systems. Can be coupled to various types of motors, directly or with flexible joint. Pump body and cover in die-cast aluminium alloy. Side cover with incorporate oil sight glass. Rear cover with oil drain outlet. Pistons driven by crank-connecting rod mechanism. Pump shaft in pressed high-strength steel. Oversized friction bearings. Connecting rods in die-cast special low-friction zinc-aluminium alloy. One-piece ceramic pistons. Pump head in pressed brass. Double gasket sealing system. Various types of gasket system available depending on application. Intake and delivery valves have plugs for easier maintenance. Various regulator valves and accessories can be connected to the pump head.