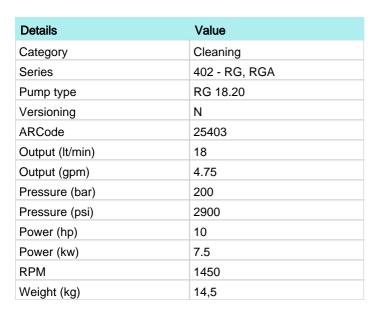

03

## **Description**

3-piston alternating volumetric pumps for use on cleaning units and industrial systems. Can be coupled to various types of motors, directly or with flexible joint. Pump body and cover in die-cast aluminium alloy. Side cover with incorporate oil sight glass. Rear cover with oil drain outlet. Pistons driven by crank-connecting rod mechanism. Pump shaft in pressed high-strength steel. Oversized friction bearings. Connecting rods in die-cast special low-friction zinc-aluminium alloy. One-piece ceramic pistons. Pump head in pressed brass. Double gasket sealing system. Various types of gasket system available depending on application. Intake and delivery valves have plugs for easier maintenance. Various regulator valves and accessories can be connected to the pump head.