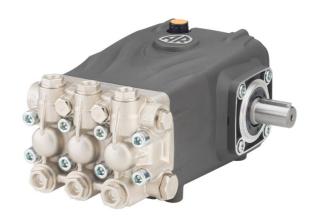

## **Description**

3-piston alternating volumetric pumps for use on cleaning units and industrial systems. Can be coupled to various types of motors, directly or with flexible joint. Pump body and cover in die-cast aluminium alloy. Side cover with incorporate oil sight glass. Rear cover with oil drain outlet. Pistons driven by crank-connecting rod mechanism. Pump shaft in pressed high-strength steel. Oversized friction bearings. Connecting rods in die-cast special low-friction zinc-aluminium alloy. One-piece ceramic pistons. Pump head in pressed brass. Double gasket sealing system. Various types of gasket system available depending on application. Intake and delivery valves have plugs for easier maintenance. Various regulator valves and accessories can be connected to the pump head.