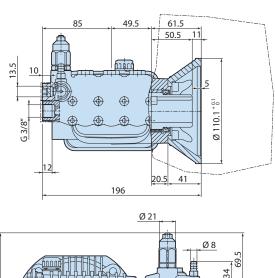

## **Description**

3-piston alternating volumetric pumps for use on cleaning units and industrial systems.

Can be coupled to various types of motors, directly or with flexible joint. Flange F16 for electric motor B14 100 112 IEC34-7, 2P 50Hz included.

| Details         | Value              |
|-----------------|--------------------|
| Category        | Cleaning           |
| Series          | 276 - RS, RSS, RSV |
| Pump type       | RSS 11.14 C+F16    |
| Versioning      | С                  |
| ARCode          | 22606              |
| Output (It/min) | 11                 |
| Output (gpm)    | 2.90               |
| Pressure (bar)  | 140                |
| Pressure (psi)  | 2000               |
| Power (hp)      | 4                  |
| Power (kw)      | 3                  |
| RPM             | 2800               |
| Weight (kg)     | 7                  |