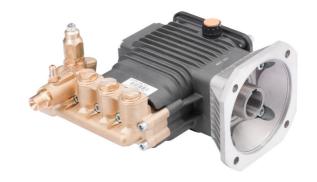

## **Description**

3-piston alternating volumetric pumps for use on cleaning units and industrial systems.

Can be coupled to various types of motors, directly or with flexible joint. Flange F16 for electric motor B14 100 112 IEC34-7, 2P 50Hz included.

Pump body in die-cast aluminium alloy with oil drain outlet.

Rear cover in die-cast aluminium alloy.
Pistons driven by crank-connecting rod mechanism.
Pump shaft in pressed high-strength steel.

Oversized friction bearings.

Connecting rods in die-cast special low-friction zinc-aluminium alloy.

Pistons in ceramic-coated stainless steel .

Pump head in pressed brass.

Double gasket sealing system.

Intake and delivery valves have plugs for easier maintenance. Integral regulating valve.