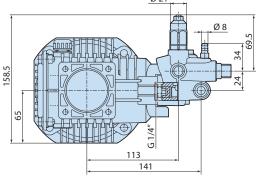

## Technical data RSS 11.14 C+F16 code 22606

## **Description**

3-piston alternating volumetric pumps for use on cleaning units and industrial systems.

Can be coupled to various types of motors, directly or with flexible joint. Flange F16 for electric motor B14 100 112 IEC34-7, 2P 50Hz included.

Pump body in die-cast aluminium alloy with oil drain outlet.

Rear cover in die-cast aluminium alloy.
Pistons driven by crank-connecting rod mechanism.
Pump shaft in pressed high-strength steel.

Oversized friction bearings.

Connecting rods in die-cast special low-friction zinc-aluminium alloy.

Pistons in ceramic-coated stainless steel .

Pump head in pressed brass.

Double gasket sealing system.

Intake and delivery valves have plugs for easier maintenance. Integral regulating valve.