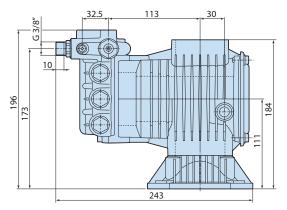

## **Description**

3-piston alternating volumetric pumps for use on cleaning units and industrial systems.

Can be coupled to various types of motors, directly or with flexible joint. Flange F16 for electric motor B14 100 112 IEC34-7, 2P 50Hz included.

| Details         | Value              |
|-----------------|--------------------|
| Category        | Cleaning           |
| Series          | 276 - RS, RSS, RSV |
| Pump type       | RSS 11.14 C+F16    |
| Versioning      | С                  |
| ARCode          | 22606              |
| Output (It/min) | 11                 |
| Output (gpm)    | 2.90               |
| Pressure (bar)  | 140                |
| Pressure (psi)  | 2000               |
| Power (hp)      | 4                  |
| Power (kw)      | 3                  |
| RPM             | 2800               |
| Weight (kg)     | 7                  |