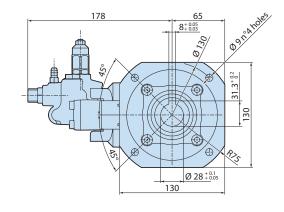

## **Description**

3-piston alternating volumetric pumps for use on cleaning units and industrial systems.

Can be coupled to various types of motors, directly or with flexible joint. Flange F16 for electric motor B14 100 112 IEC34-7, 2P 50Hz included.

| Details         | Value              |
|-----------------|--------------------|
| Category        | Cleaning           |
| Series          | 276 - RS, RSS, RSV |
| Pump type       | RSS 11.14 C+F16    |
| Versioning      | С                  |
| ARCode          | 22606              |
| Output (It/min) | 11                 |
| Output (gpm)    | 2.90               |
| Pressure (bar)  | 140                |
| Pressure (psi)  | 2000               |
| Power (hp)      | 4                  |
| Power (kw)      | 3                  |
| RPM             | 2800               |
| Weight (kg)     | 7                  |