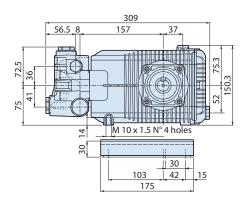

Side cover may be blind or incorporate oil sight glass.

Rear cover with oil drain outlet and sight glass.

Pistons driven by crank-connecting rod mechanism.

Pump shaft in pressed high-strength steel, output shaft to the left.

Oversized friction bearings.

Connecting rods in die-cast special low-friction zinc-aluminium alloy.

One-piece ceramic pistons.

Pump head in pressed brass or steel.

Double gasket sealing system.

Intake and delivery valves have plugs for easier maintenance.