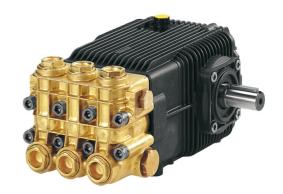

## **Description**

3-piston alternating volumetric pumps for use on cleaning units and industrial systems.

Can be coupled to various types of motors, directly or with flexible joint.

Pump body and cover in die-cast aluminium alloy.

Side cover may be blind or incorporate oil sight glass.

Rear cover with oil drain outlet and sight glass.

Pistons driven by crank-connecting rod mechanism.

Pump shaft in pressed high-strength steel, output shaft to the left.

Oversized friction bearings.

Connecting rods in die-cast special low-friction zinc-aluminium alloy.

One-piece ceramic pistons.

Pump head in pressed brass or steel.

Double gasket sealing system.

Intake and delivery valves have plugs for easier maintenance.