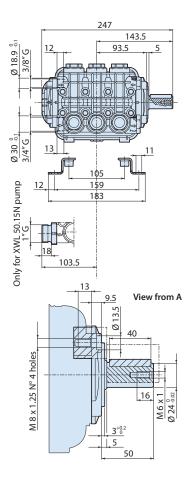

Side cover may be blind or incorporate oil sight glass.

Rear cover with oil drain outlet and sight glass.

Pistons driven by crank-connecting rod mechanism.

Pump shaft in pressed high-strength steel, output shaft to the left.

Oversized friction bearings.

Connecting rods in die-cast special low-friction zinc-aluminium alloy.

One-piece ceramic pistons.

Pump head in pressed brass or steel.

Double gasket sealing system.

Intake and delivery valves have plugs for easier maintenance.