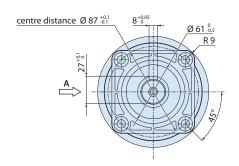

Side cover may be blind or incorporate oil sight glass.

Rear cover with oil drain outlet and sight glass.

Pistons driven by crank-connecting rod mechanism.

Pump shaft in pressed high-strength steel, output shaft to the left.

Oversized friction bearings.

Connecting rods in die-cast special low-friction zinc-aluminium alloy.

One-piece ceramic pistons.

Pump head in pressed brass or steel.

Double gasket sealing system.

Intake and delivery valves have plugs for easier maintenance.