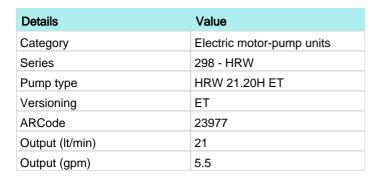

ta HRW 21.20H ET code 23977

## **Description**

3-piston alternating volumetric pumps for use on cleaning units and industrial systems. Coupled to motors, directly or with flexible joint. Pump body and cover in die-cast aluminium alloy. Side cover with incorporate oil sight glass. Rear cover with oil drain outlet. Pistons driven by crank-connecting rod mechanism. Pump shaft in pressed high-strength steel. Oversized friction bearings. Connecting rods in die-cast special low-friction zincaluminium alloy. One-piece ceramic pistons. Pump head in pressed brass. Double gasket sealing system. Various types of gasket system available depending on application. Intake and delivery valves have plugs for easier maintenance. Various regulator valves and accessories can be connected to the pump head.