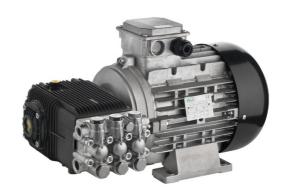

## **Description**

3-piston alternating volumetric pumps for use on cleaning units and industrial systems. Coupled to motors, directly or with flexible joint. Pump body and cover in die-cast aluminium alloy. Side cover with incorporate oil sight glass. Rear cover with oil drain outlet. Pistons driven by crank-connecting rod mechanism. Pump shaft in pressed high-strength steel. Oversized friction bearings. Connecting rods in die-cast special low-friction zincaluminium alloy. One-piece ceramic pistons. Pump head in pressed brass. Double gasket sealing system. Various types of gasket system available depending on application. Intake and delivery valves have plugs for easier maintenance. Various regulator valves and accessories can be connected to the pump head.