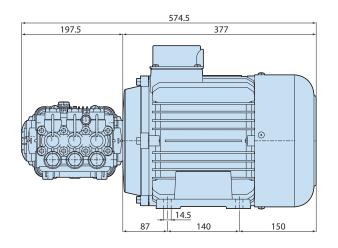

RW 21.20H ET code 23977

## **Description**

3-piston alternating volumetric pumps for use on cleaning units and industrial systems. Coupled to motors, directly or with flexible joint. Pump body and cover in die-cast aluminium alloy. Side cover with incorporate oil sight glass. Rear cover with oil drain outlet. Pistons driven by crank-connecting rod mechanism. Pump shaft in pressed high-strength steel. Oversized friction bearings. Connecting rods in die-cast special low-friction zincaluminium alloy. One-piece ceramic pistons. Pump head in pressed brass. Double gasket sealing system. Various types of gasket system available depending on application. Intake and delivery valves have plugs for easier maintenance. Various regulator valves and accessories can be connected to the pump head.