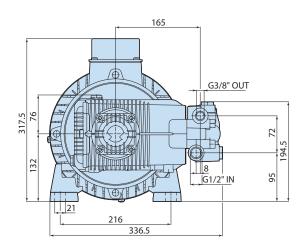

21.20H ET code 23977

## **Description**

3-piston alternating volumetric pumps for use on cleaning units and industrial systems. Coupled to motors, directly or with flexible joint. Pump body and cover in die-cast aluminium alloy. Side cover with incorporate oil sight glass. Rear cover with oil drain outlet. Pistons driven by crank-connecting rod mechanism. Pump shaft in pressed high-strength steel. Oversized friction bearings. Connecting rods in die-cast special low-friction zincaluminium alloy. One-piece ceramic pistons. Pump head in pressed brass. Double gasket sealing system. Various types of gasket system available depending on application. Intake and delivery valves have plugs for easier maintenance. Various regulator valves and accessories can be connected to the pump head.