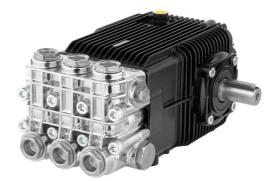

## Description

3-piston alternating volumetric pumps for use on cleaning units and industrial systems.

Can be coupled to various types of motors, directly or with flexible joint.

Pump body and cover in die-cast aluminium alloy.

Side cover may be blind or incorporate oil sight glass.

Rear cover with oil drain outlet.

Pistons driven by crank-connecting rod mechanism.

Pump shaft in pressed high-strength steel.

Oversized friction bearings.

Connecting rods in die-cast special low-friction zinc-aluminium alloy.

Bronze connecting rods available.

One-piece ceramic pistons.

Pump head in nichel-plated brass.

Double gasket sealing system.

Intake and delivery valves have plugs for easier maintenance.