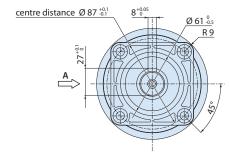

## Description

3-piston alternating volumetric pumps for use on cleaning units and industrial systems.

Can be coupled to various types of motors, directly or with flexible joint.

Pump body and cover in die-cast aluminium alloy.

Side cover may be blind or incorporate oil sight glass.

Rear cover with oil drain outlet.

Pistons driven by crank-connecting rod mechanism.

Pump shaft in pressed high-strength steel.

Oversized friction bearings.

Connecting rods in die-cast special low-friction zinc-aluminium alloy.

Bronze connecting rods available.

One-piece ceramic pistons.

Pump head in nichel-plated brass.

Double gasket sealing system.

Intake and delivery valves have plugs for easier maintenance.

| Details         | Value       |
|-----------------|-------------|
| Category        | Car Wash    |
| Series          | 194 - CWX   |
| Pump type       | CWX 18.10 N |
| Versioning      | Ν           |
| ARCode          | 20473       |
| Output (It/min) | 18          |
| Output (gpm)    | 4.75        |
| Pressure (bar)  | 100         |
| Pressure (psi)  | 1450        |
| Power (hp)      | 5.5         |
| Power (kw)      | 3,6         |
| RPM             | 1200        |
| Weight (kg)     | 16          |