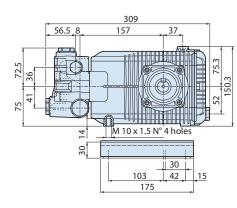

## Description

3-piston alternating volumetric pumps for use on cleaning units and industrial systems.

Can be coupled to various types of motors, directly or with flexible joint.

Pump body and cover in die-cast aluminium alloy.

Side cover may be blind or incorporate oil sight glass.

Rear cover with oil drain outlet.

Pistons driven by crank-connecting rod mechanism.

Pump shaft in pressed high-strength steel.

Oversized friction bearings.

Connecting rods in die-cast special low-friction zinc-aluminium alloy.

Bronze connecting rods available.

One-piece ceramic pistons.

Pump head in nichel-plated brass.

Double gasket sealing system.

Intake and delivery valves have plugs for easier maintenance.

| Details         | Value       |
|-----------------|-------------|
| Category        | Car Wash    |
| Series          | 194 - CWX   |
| Pump type       | CWX 18.10 N |
| Versioning      | Ν           |
| ARCode          | 20473       |
| Output (It/min) | 18          |
| Output (gpm)    | 4.75        |
| Pressure (bar)  | 100         |
| Pressure (psi)  | 1450        |
| Power (hp)      | 5.5         |
| Power (kw)      | 3,6         |
| RPM             | 1200        |
| Weight (kg)     | 16          |