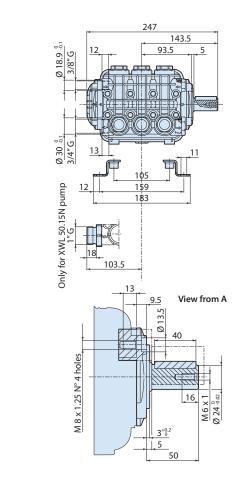

## Description

3-piston alternating volumetric pumps for use on cleaning units and industrial systems.

Can be coupled to various types of motors, directly or with flexible joint.

Pump body and cover in die-cast aluminium alloy.

Side cover may be blind or incorporate oil sight glass.

Rear cover with oil drain outlet.

Pistons driven by crank-connecting rod mechanism.

Pump shaft in pressed high-strength steel.

Oversized friction bearings.

Connecting rods in die-cast special low-friction zinc-aluminium alloy.

Bronze connecting rods available.

One-piece ceramic pistons.

Pump head in nichel-plated brass.

Double gasket sealing system.

Intake and delivery valves have plugs for easier maintenance.

| Details         | Value       |
|-----------------|-------------|
| Category        | Car Wash    |
| Series          | 194 - CWX   |
| Pump type       | CWX 18.10 N |
| Versioning      | Ν           |
| ARCode          | 20473       |
| Output (It/min) | 18          |
| Output (gpm)    | 4.75        |
| Pressure (bar)  | 100         |
| Pressure (psi)  | 1450        |
| Power (hp)      | 5.5         |
| Power (kw)      | 3,6         |
| RPM             | 1200        |
| Weight (kg)     | 16          |