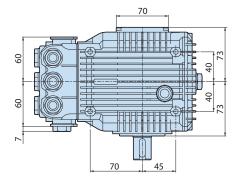

| Pump type       | SXM 13.20 N                                       |
| Versioning      | N                                                 |
| ARCode          | 21267                                             |
| Output (It/min) | 13                                                |
| Output (gpm)    | 3.43                                              |
| Pressure (bar)  | 200                                               |
| Pressure (psi)  | 2900                                              |
| Power (hp)      | 7,5                                               |
| Power (kw)      | 5,5                                               |
| RPM             | 140                                               |
| Weight (kg)     | 6,5                                               |