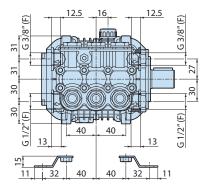

## Technical data SXM 13.20 N code 21267

| Details         | Value                                             |
|-----------------|---------------------------------------------------|
| Category        | Cleaning                                          |
| Series          | 178 - XM, SXM, XMS, SXMS,<br>XMA, SXMA, XMV, SXMV |
| Pump type       | SXM 13.20 N                                       |
| Versioning      | N                                                 |
| ARCode          | 21267                                             |
| Output (It/min) | 13                                                |
| Output (gpm)    | 3.43                                              |
| Pressure (bar)  | 200                                               |
| Pressure (psi)  | 2900                                              |
| Power (hp)      | 7,5                                               |
| Power (kw)      | 5,5                                               |
| RPM             | 140                                               |
| Weight (kg)     | 6,5                                               |