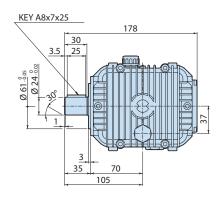

## Technical data SXM 13.20 N code 21267

| Details         | Value                                             |
|-----------------|---------------------------------------------------|
| Category        | Cleaning                                          |
| Series          | 178 - XM, SXM, XMS, SXMS,<br>XMA, SXMA, XMV, SXMV |
| Pump type       | SXM 13.20 N                                       |
| Versioning      | N                                                 |
| ARCode          | 21267                                             |
| Output (It/min) | 13                                                |
| Output (gpm)    | 3.43                                              |
| Pressure (bar)  | 200                                               |
| Pressure (psi)  | 2900                                              |
| Power (hp)      | 7,5                                               |
| Power (kw)      | 5,5                                               |
| RPM             | 140                                               |
| Weight (kg)     | 6,5                                               |