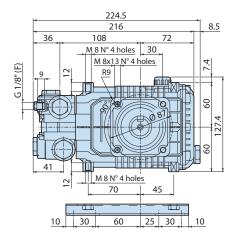

## Technical data SXM 13.20 N code 21267

| Details         | Value                                             |
|-----------------|---------------------------------------------------|
| Category        | Cleaning                                          |
| Series          | 178 - XM, SXM, XMS, SXMS,<br>XMA, SXMA, XMV, SXMV |
| Pump type       | SXM 13.20 N                                       |
| Versioning      | N                                                 |
| ARCode          | 21267                                             |
| Output (It/min) | 13                                                |
| Output (gpm)    | 3.43                                              |
| Pressure (bar)  | 200                                               |
| Pressure (psi)  | 2900                                              |
| Power (hp)      | 7,5                                               |
| Power (kw)      | 5,5                                               |
| RPM             | 140                                               |
| Weight (kg)     | 6,5                                               |