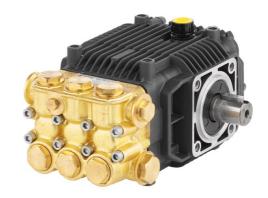

## **Description**

3-piston alternating volumetric pumps for use on cleaning units and industrial systems. Can be coupled to various types of motors, directly or with flexible joint. Pump body and cover in die-cast aluminium alloy. Rear cover with oil drain outlet, or incorporate oil sight glass. Pistons driven by crank-connecting rod mechanism. Pump shaft in pressed high-strength steel. Oversized friction bearings. Bronze connecting rods. One-piece ceramic pistons. Pump head in pressed brass. Double gasket sealing system. Pump head internal components may be in different materials depending on application. Intake and delivery valves have plugs for easier maintenance. Various regulator valves and accessories can be connected to the pump head.