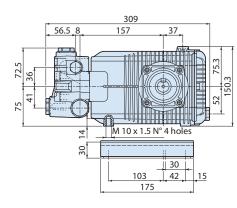

Pump head in pressed brass. On request nichel-plated brass pump head. Double gasket sealing system. Intake and delivery valves have plugs for easier maintenance.

| Details         | Value                                 |
|-----------------|---------------------------------------|
| Category        | Cleaning                              |
| Series          | 194 - XW, XWL, XWA, XWLA,<br>XWF, XWT |
| Pump type       | XW 21.28 N                            |
| Versioning      | Ν                                     |
| ARCode          | 21136                                 |
| Output (It/min) | 21                                    |
| Output (gpm)    | 5.55                                  |
| Pressure (bar)  | 280                                   |
| Pressure (psi)  | 4060                                  |
| Power (hp)      | 15                                    |
| Power (kw)      | 11                                    |
| RPM             | 1450                                  |
| Weight (kg)     | 16                                    |