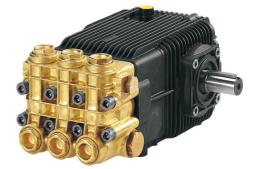

## Description

3-piston alternating volumetric pumps for use on cleaning units

and industrial systems. Can be coupled to various types of motors, directly or with flexible joint.

Pump body and cover in die-cast aluminium alloy.

Side cover may be blind or incorporate oil sight glass. Rear cover with oil drain outlet and sight glass. Pistons driven by crank-connecting rod mechanism. Pump shaft in pressed high-strength steel.

Oversized friction bearings. Connecting rods in die-cast special low-friction zinc-aluminium alloy. One-piece ceramic pistons.

Pump head in pressed brass. On request nichel-plated brass pump head. Double gasket sealing system. Intake and delivery valves have plugs for easier maintenance.

| Details         | Value                                 |
|-----------------|---------------------------------------|
| Category        | Cleaning                              |
| Series          | 194 - XW, XWL, XWA, XWLA,<br>XWF, XWT |
| Pump type       | XW 21.28 N                            |
| Versioning      | Ν                                     |
| ARCode          | 21136                                 |
| Output (It/min) | 21                                    |
| Output (gpm)    | 5.55                                  |
| Pressure (bar)  | 280                                   |
| Pressure (psi)  | 4060                                  |
| Power (hp)      | 15                                    |
| Power (kw)      | 11                                    |
| RPM             | 1450                                  |
| Weight (kg)     | 16                                    |