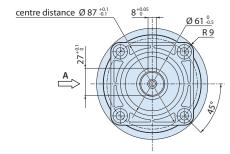

Pump head in pressed brass. On request nichel-plated brass pump head. Double gasket sealing system. Intake and delivery valves have plugs for easier maintenance.

| Details         | Value                                 |
|-----------------|---------------------------------------|
| Category        | Cleaning                              |
| Series          | 194 - XW, XWL, XWA, XWLA,<br>XWF, XWT |
| Pump type       | XW 21.28 N                            |
| Versioning      | Ν                                     |
| ARCode          | 21136                                 |
| Output (It/min) | 21                                    |
| Output (gpm)    | 5.55                                  |
| Pressure (bar)  | 280                                   |
| Pressure (psi)  | 4060                                  |
| Power (hp)      | 15                                    |
| Power (kw)      | 11                                    |
| RPM             | 1450                                  |
| Weight (kg)     | 16                                    |