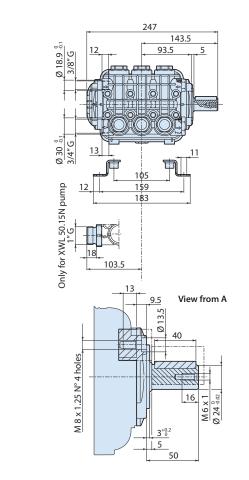

Pump head in pressed brass. On request nichel-plated brass pump head. Double gasket sealing system. Intake and delivery valves have plugs for easier maintenance.

| Details         | Value                                 |
|-----------------|---------------------------------------|
| Category        | Cleaning                              |
| Series          | 194 - XW, XWL, XWA, XWLA,<br>XWF, XWT |
| Pump type       | XW 21.28 N                            |
| Versioning      | Ν                                     |
| ARCode          | 21136                                 |
| Output (It/min) | 21                                    |
| Output (gpm)    | 5.55                                  |
| Pressure (bar)  | 280                                   |
| Pressure (psi)  | 4060                                  |
| Power (hp)      | 15                                    |
| Power (kw)      | 11                                    |
| RPM             | 1450                                  |
| Weight (kg)     | 16                                    |